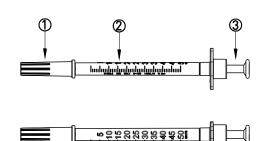

## **PRODUCT DIAGRAM**

| Safety Insulin Syringes - Auto-retractable |                                            |           | STERILE    |
|--------------------------------------------|--------------------------------------------|-----------|------------|
| RE-ORDER                                   | DESCRIPTION                                | SIZE (mL) | CARTON/QTY |
| IV540298                                   | Safety Insulin Syringes - Auto-retractable | 0.5mL     | 100        |
| IV541298                                   | Safety Insulin Syringes - Auto-retractable | 1mL       | 100        |
| IV541308                                   | Safety Insulin Syringes - Auto-retractable | 1mL       | 100        |