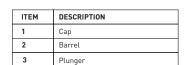

## **PRODUCT DIAGRAM**

| Safety Insulin Syringes - Auto-retractable |                                            |           | STERILE    |
|--------------------------------------------|--------------------------------------------|-----------|------------|
| RE-ORDER                                   | DESCRIPTION                                | SIZE (mL) | CARTON/QTY |
| IV540298                                   | Safety Insulin Syringes - Auto-retractable | 0.5mL     | 100        |
| IV541298                                   | Safety Insulin Syringes - Auto-retractable | 1mL       | 100        |
| IV541308                                   | Safety Insulin Syringes - Auto-retractable | 1mL       | 100        |